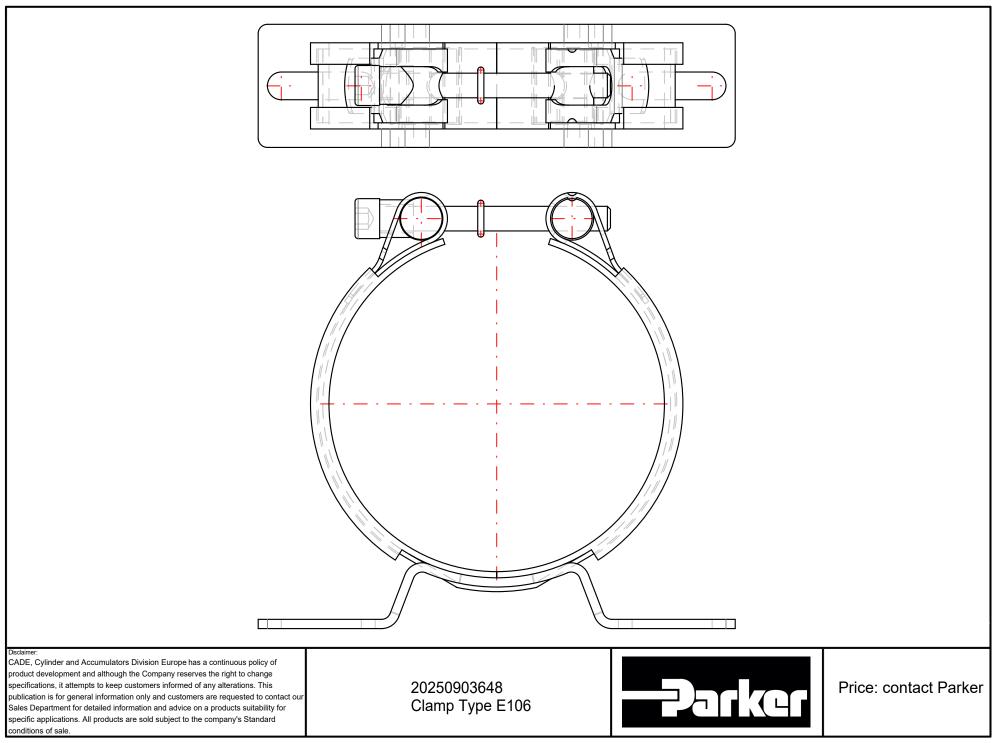

PART Number: 20250903648 CLAMP TYPE E106

Interactive 3D graphic, click to activate and rotate. (3D capable PDF viewer required)

| Technical Data |                                        |
|----------------|----------------------------------------|
| Part Number    | 20250903648                            |
| Series Name    | Clamps - (Europe)                      |
| Series Code    | Clamp Type E106                        |
| Division ID    | 667800                                 |
| Division Name  | Accumulator & Cooler Division - Europe |
| Company        | Parker Hannifin                        |