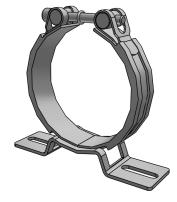

PART Number: 20250903648 CLAMP TYPE E106

Interactive 3D graphic, click to activate and rotate. (3D capable PDF viewer required)

| Technical Data |                                        |
|----------------|----------------------------------------|
| Part Number    | 20250903648                            |
| Series Name    | Clamps - (Europe)                      |
| Series Code    | Clamp Type E106                        |
| Division ID    | 667800                                 |
| Division Name  | Accumulator & Cooler Division - Europe |
| Company        | Parker Hannifin                        |